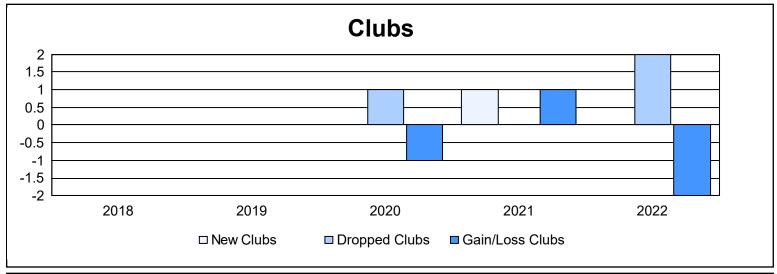

District 21 S

As of June 2022 Cumulative

| Year      | New<br>Clubs | Dropped<br>Clubs | Gain/<br>Loss<br>Clubs | New<br>Members | Charter<br>Members | Reinstate<br>Members | Transfer<br>Members | Total<br>Member<br>Added | Total<br>Members<br>Dropped | Gain/<br>Loss<br>Members |
|-----------|--------------|------------------|------------------------|----------------|--------------------|----------------------|---------------------|--------------------------|-----------------------------|--------------------------|
| 2017-2018 | 0            | 0                | 0                      | 191            | 3                  | 18                   | 43                  | 255                      | 260                         | -5                       |
| 2018-2019 | 0            | 0                | 0                      | 130            | 1                  | 21                   | 27                  | 179                      | 259                         | -80                      |
| 2019-2020 | 0            | 1                | -1                     | 134            | 6                  | 20                   | 17                  | 177                      | 253                         | -76                      |
| 2020-2021 | 1            | 0                | 1                      | 143            | 52                 | 32                   | 10                  | 237                      | 298                         | -61                      |
| 2021-2022 | 0            | 2                | -2                     | 138            | 5                  | 28                   | 18                  | 189                      | 273                         | -84                      |
| Average   | 0            | 1                | 0                      | 147            | 13                 | 24                   | 23                  | 207                      | 269                         | -61                      |