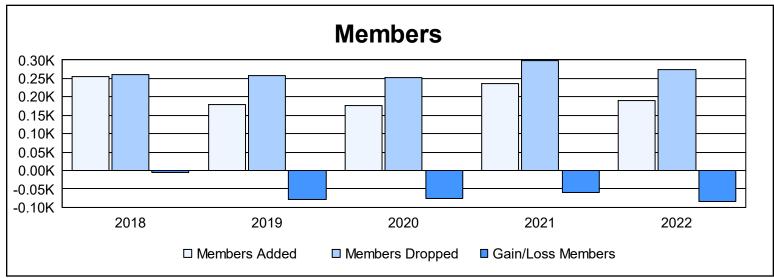

District 21 S

As of June 2022 Cumulative

| Year      | New<br>Clubs | Dropped<br>Clubs | Gain/<br>Loss<br>Clubs | New<br>Members | Charter<br>Members | Reinstate<br>Members | Transfer<br>Members | Total<br>Member<br>Added | Total<br>Members<br>Dropped | Gain/<br>Loss<br>Members |
|-----------|--------------|------------------|------------------------|----------------|--------------------|----------------------|---------------------|--------------------------|-----------------------------|--------------------------|
| 2017-2018 | 0            | 0                | 0                      | 191            | 3                  | 18                   | 43                  | 255                      | 260                         | -5                       |
| 2018-2019 | 0            | 0                | 0                      | 130            | 1                  | 21                   | 27                  | 179                      | 259                         | -80                      |
| 2019-2020 | 0            | 1                | -1                     | 134            | 6                  | 20                   | 17                  | 177                      | 253                         | -76                      |
| 2020-2021 | 1            | 0                | 1                      | 143            | 52                 | 32                   | 10                  | 237                      | 298                         | -61                      |
| 2021-2022 | 0            | 2                | -2                     | 138            | 5                  | 28                   | 18                  | 189                      | 273                         | -84                      |
| Average   | 0            | 1                | 0                      | 147            | 13                 | 24                   | 23                  | 207                      | 269                         | -61                      |